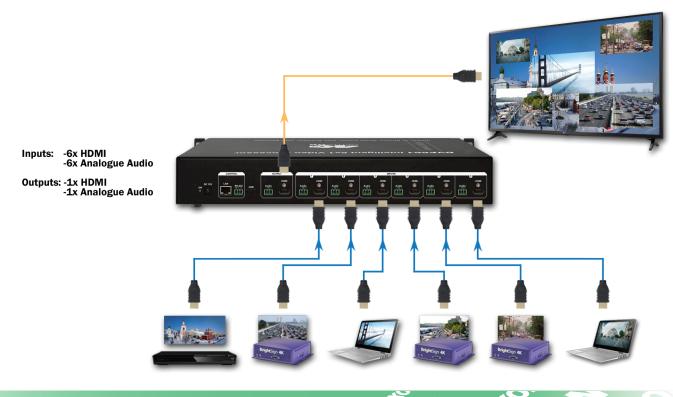

Ltd. All Rights Reserved



## Input Signals

- Digital HDMI with HDCP
- L, R audio

# Input Signal Specification

HDMI 2.0, YUV 4:4:4, 4:2:2, 4:2:0 HDCP 2.3 640x480 - 3840x2160 60Hz

## **Output Signals**

- HDMI with HDCP
- L, R audio

# **Output Signal Specification**

HDMI 2.0, YUV 4:4:4, 4:2:2 HDCP 2.3 640x480 - 3840x2160 60Hz

#### Audio Handling

R, L analogue audio inputs and outputs Audio embedding and de-embedding

# Setup and Configuration

- · Easy-to-use setup through push buttons and LCD panel
- · LAN connection for remote setup
- RS-232C control

#### Application

# System Architecture

## **DVP661 Front Panel**



Menu Buttons

# **DVP661 Back Panel**



## General

- 19" rack-mountable enclosure
- Dimensions: 435 x 249 x 66 (mm)
- Power consumption: 50W
- · Weight: 2.5kg



DEXIN Systems Ltd.

E-mail: sales@dexonsystems.com Web: http://www.dexonsystems.com Phone: +36 23 422 804 Fax: +36 23 445 199 Address: Baross u. 165. H-2040 Budaörs, Hungary Copyright © DEXON Systems Ltd. All Rights Reserved