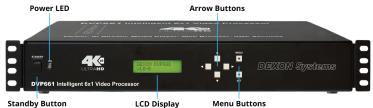

xonsystems.com Web: http://www.dexonsystems.com Phone: +36 23 422 804 Fax: +36 23 445 199 Address: Baross u. 165. H-2040 Budaörs, Hungary Copyright © DEXON Systems Ltd. All Rights Reserved



## Input Signals

- Digital HDMI with HDCP
- L, R audio

# Input Signal Specification

HDMI 2.0, YUV 4:4:4, 4:2:2, 4:2:0 HDCP 2.3 640x480 - 3840x2160 60Hz

## **Output Signals**

- HDMI with HDCP
- L, R audio

# **Output Signal Specification**

HDMI 2.0, YUV 4:4:4, 4:2:2 HDCP 2.3 640x480 - 3840x2160 60Hz

#### Audio Handling

R, L analogue audio inputs and outputs Audio embedding and de-embedding

# Setup and Configuration

- · Easy-to-use setup through push buttons and LCD panel
- · LAN connection for remote setup
- RS-232C control

#### Application

# System Architecture

## **DVP661 Front Panel**



Menu Buttons

# **DVP661 Back Panel**



## General

- 19" rack-mountable enclosure
- Dimensions: 435 x 249 x 66 (mm)
- Power consumption: 50W
- · Weight: 2.5kg



DEXIN Systems Ltd.

E-mail: sales@dexonsystems.com Web: http://www.dexonsystems.com Phone: +36 23 422 804 Fax: +36 23 445 199 Address: Baross u. 165. H-2040 Budaörs, Hungary Copyright © DEXON Systems Ltd. All Rights Reserved