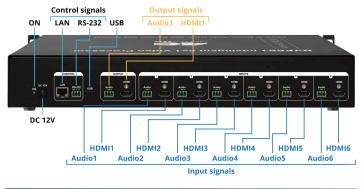

ms.com Phone: +36 23 422 804 Fax: +36 23 445 199 Address: Baross u. 165. H-2040 Budaörs, Hungary Copyright © DEXON Systems Ltd. All Rights Reserved



## Input Signals

- Digital HDMI with HDCP
- L, R audio

# Input Signal Specification

HDMI 2.0, YUV 4:4:4, 4:2:2, 4:2:0 HDCP 2.3 640x480 - 3840x2160 60Hz

## **Output Signals**

- HDMI with HDCP
- L, R audio

# **Output Signal Specification**

HDMI 2.0, YUV 4:4:4, 4:2:2 HDCP 2.3 640x480 - 3840x2160 60Hz

#### Audio Handling

R, L analogue audio inputs and outputs Audio embedding and de-embedding

# Setup and Configuration

- · Easy-to-use setup through push buttons and LCD panel
- · LAN connection for remote setup
- RS-232C control

#### Application

# System Architecture

## **DVP661 Front Panel**



Menu Buttons

# **DVP661 Back Panel**



## General

- 19" rack-mountable enclosure
- Dimensions: 435 x 249 x 66 (mm)
- Power consumption: 50W
- · Weight: 2.5kg



DEXIN Systems Ltd.

E-mail: sales@dexonsystems.com Web: http://www.dexonsystems.com Phone: +36 23 422 804 Fax: +36 23 445 199 Address: Baross u. 165. H-2040 Budaörs, Hungary Copyright © DEXON Systems Ltd. All Rights Reserved